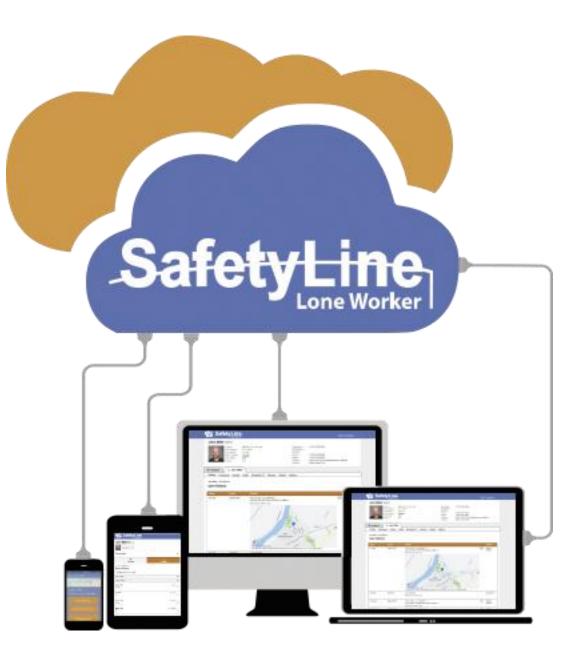

---------------------------------|---------------|----------------|
| Check-ins at set intervals                      | $\checkmark$  | $\checkmark$   |
| Monitoring 24/7                                 | $\checkmark$  | $\checkmark$   |
| Employee can manually send emergency alerts     |               | $\checkmark$   |
| GPS location of worker                          |               | $\checkmark$   |
| Automatic emergency alerts triggered by events  |               | $\checkmark$   |
| Monitoring does not cease when device is broken |               | $\checkmark$   |





# About SafetyLine

- Leaders in Safety
- Founded in 1999
- North America's 1st fully automated solution
- Proven reliability & satisfaction

#### Serving Canada's leaders in safety





#### WORKER

### MONITOR













# MOBILE APPS



Android Market



BlackBerry. World







## PHONE

- Toll-free number
- Works with any phone
- Easy automated prompts
- Speed dials for check-ins and panic alerts



### Satellite

- Check-ins
- Panic Emergency
- End Monitoring
- GPS Location



# WEB



#### Benefits of SafetyLine



- Helps Comply with Legislation
- Set check-in intervals
- Available 24/7
- Prompts response procedures

#### Benefits of SafetyLine



- Resolve Emergencies Quickly
- Voice and Text Messages
- GPS Mapping
- Full log of activity history

#### Benefits of SafetyLine



- Easy Adoption
- Fully automated
- Reports on Demand

# Next Steps