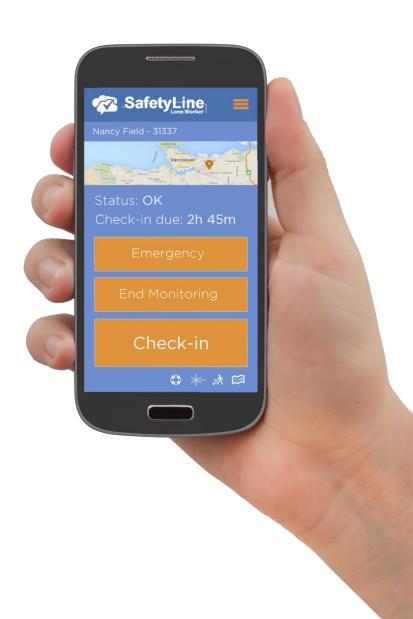

## PHONE

- Toll-free number
- Works with any phone
- Easy automated prompts
- Speed dials for check-ins and panic alerts

### Satellite

- Check-ins
- Panic Emergency
- End Monitoring
- GPS Location