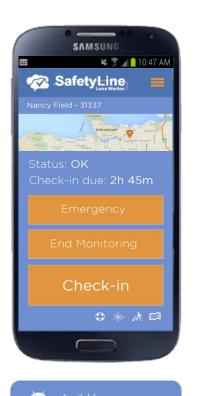

----------|---------------|----------------|
| Check-ins at set intervals                      | $\checkmark$  | $\checkmark$   |
| Monitoring 24/7                                 | $\checkmark$  | $\checkmark$   |
| Employee can manually send emergency alerts     |               | $\checkmark$   |
| GPS location of worker                          |               | $\checkmark$   |
| Automatic emergency alerts triggered by events  |               | $\checkmark$   |
| Monitoring does not cease when device is broken |               | $\checkmark$   |





# About SafetyLine

- Leaders in Safety
- Founded in 1999
- North America's 1st fully automated solution
- Proven reliability & satisfaction

#### Serving Canada's leaders in safety





#### WORKER

### MONITOR













# MOBILE APPS



Android Market



BlackBerry. World







## PHONE

- Toll-free number
- Works with any phone
- Easy automated prompts
- Speed dials for check-ins and panic alerts



### Satellite

- Check-ins
- Panic Emergency
- End Monitoring
- GPS Location



# WEB



#### Benefits of SafetyLine



- Helps Comply with Legislation
- Set check-in intervals
- Available 24/7
- Prompts response procedures

#### Benefits of SafetyLine



- Resolve Emergencies Quickly
- Voice and Text Messages
- GPS Mapping
- Full log of activity history

#### Benefits of SafetyLine



- Easy Adoption
- Fully automated
- Reports on Demand

# Next Steps