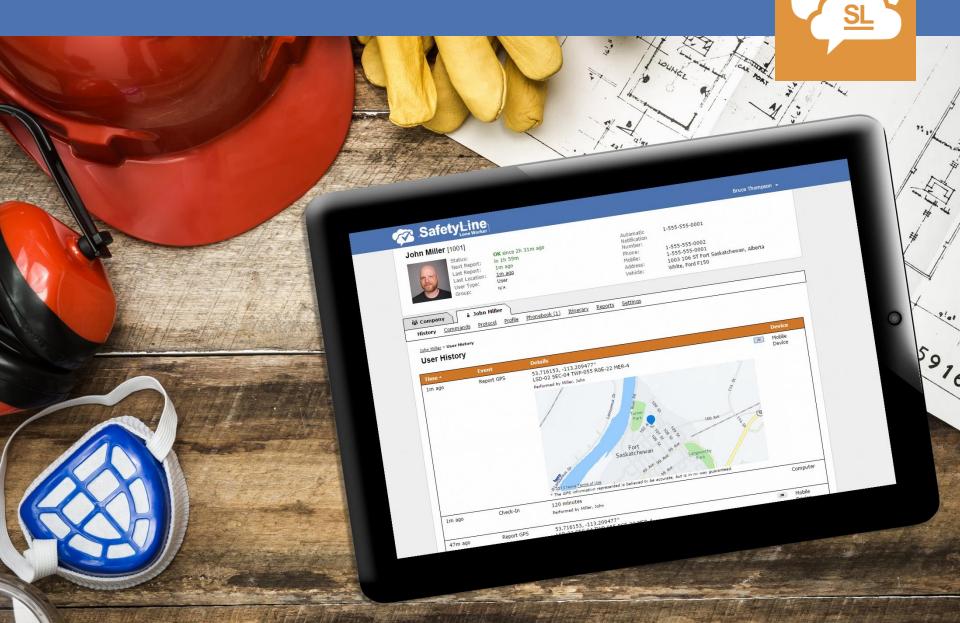

### MONITOR

# WEB

#### Benefits of SafetyLine

- Resolve Emergencies Quickly
- Voice and Text Messages
- GPS Mapping
- Full log of activity history