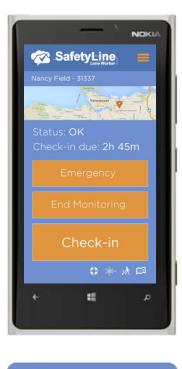

--|
| Check-ins at set intervals                      | $\checkmark$  | $\checkmark$   |
| Monitoring 24/7                                 | $\checkmark$  | $\checkmark$   |
| Employee can manually send emergency alerts     |               | $\checkmark$   |
| GPS location of worker                          |               | $\checkmark$   |
| Automatic emergency alerts triggered by events  |               | $\checkmark$   |
| Monitoring does not cease when device is broken |               | $\checkmark$   |





# About SafetyLine

- Leaders in Safety
- Founded in 1999
- North America's 1st fully automated solution
- Proven reliability & satisfaction

#### Serving Canada's leaders in safety





#### WORKER

### MONITOR













# MOBILE APPS



Android Market



BlackBerry. World







## PHONE

- Toll-free number
- Works with any phone
- Easy automated prompts
- Speed dials for check-ins and panic alerts



### Satellite

- Check-ins
- Panic Emergency
- End Monitoring
- GPS Location



# WEB



#### Benefits of SafetyLine



- Helps Comply with Legislation
- Set check-in intervals
- Available 24/7
- Prompts response procedures

#### Benefits of SafetyLine



- Resolve Emergencies Quickly
- Voice and Text Messages
- GPS Mapping
- Full log of activity history

#### Benefits of SafetyLine



- Easy Adoption
- Fully automated
- Reports on Demand

# Next Steps