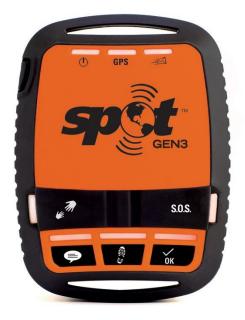

# Lone Worker – Telemark Pilot

- WorkSafe BC Compliant, groomer and office staff
- Garmin InReach works! Don't even try SPOT
  - Iridium satellite network
    - 96 satellites
    - Polar orbit
- +/-\$100/month software, \$35 per month Garmin
- Telemark implementing now

### Satellite

- Check-ins
- Panic Emergency
- End Monitoring
- GPS Location