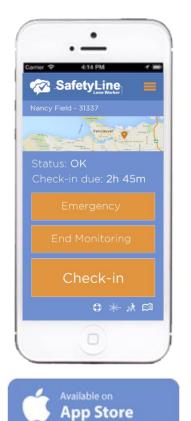

----|
| Check-ins at set intervals                      | $\checkmark$  | $\checkmark$   |
| Monitoring 24/7                                 | $\checkmark$  | $\checkmark$   |
| Employee can manually send emergency alerts     |               | $\checkmark$   |
| GPS location of worker                          |               | $\checkmark$   |
| Automatic emergency alerts triggered by events  |               | $\checkmark$   |
| Monitoring does not cease when device is broken |               | $\checkmark$   |





# About SafetyLine

- Leaders in Safety
- Founded in 1999
- North America's 1st fully automated solution
- Proven reliability & satisfaction

#### Serving Canada's leaders in safety





#### WORKER

### MONITOR













# MOBILE APPS



Android Market



BlackBerry. World







## PHONE

- Toll-free number
- Works with any phone
- Easy automated prompts
- Speed dials for check-ins and panic alerts



### Satellite

- Check-ins
- Panic Emergency
- End Monitoring
- GPS Location



# WEB



#### Benefits of SafetyLine



- Helps Comply with Legislation
- Set check-in intervals
- Available 24/7
- Prompts response procedures

#### Benefits of SafetyLine



- Resolve Emergencies Quickly
- Voice and Text Messages
- GPS Mapping
- Full log of activity history

#### Benefits of SafetyLine



- Easy Adoption
- Fully automated
- Reports on Demand

# Next Steps