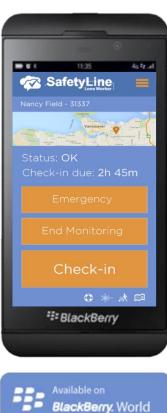

--------|----------------|
| Check-ins at set intervals                      | $\checkmark$  | $\checkmark$   |
| Monitoring 24/7                                 | $\checkmark$  | $\checkmark$   |
| Employee can manually send emergency alerts     |               | $\checkmark$   |
| GPS location of worker                          |               | $\checkmark$   |
| Automatic emergency alerts triggered by events  |               | $\checkmark$   |
| Monitoring does not cease when device is broken |               | $\checkmark$   |





# About SafetyLine

- Leaders in Safety
- Founded in 1999
- North America's 1st fully automated solution
- Proven reliability & satisfaction

#### Serving Canada's leaders in safety





#### WORKER

### MONITOR













# MOBILE APPS



Android Market



BlackBerry. World







## PHONE

- Toll-free number
- Works with any phone
- Easy automated prompts
- Speed dials for check-ins and panic alerts



### Satellite

- Check-ins
- Panic Emergency
- End Monitoring
- GPS Location



# WEB



#### Benefits of SafetyLine



- Helps Comply with Legislation
- Set check-in intervals
- Available 24/7
- Prompts response procedures

#### Benefits of SafetyLine



- Resolve Emergencies Quickly
- Voice and Text Messages
- GPS Mapping
- Full log of activity history

#### Benefits of SafetyLine



- Easy Adoption
- Fully automated
- Reports on Demand

# Next Steps