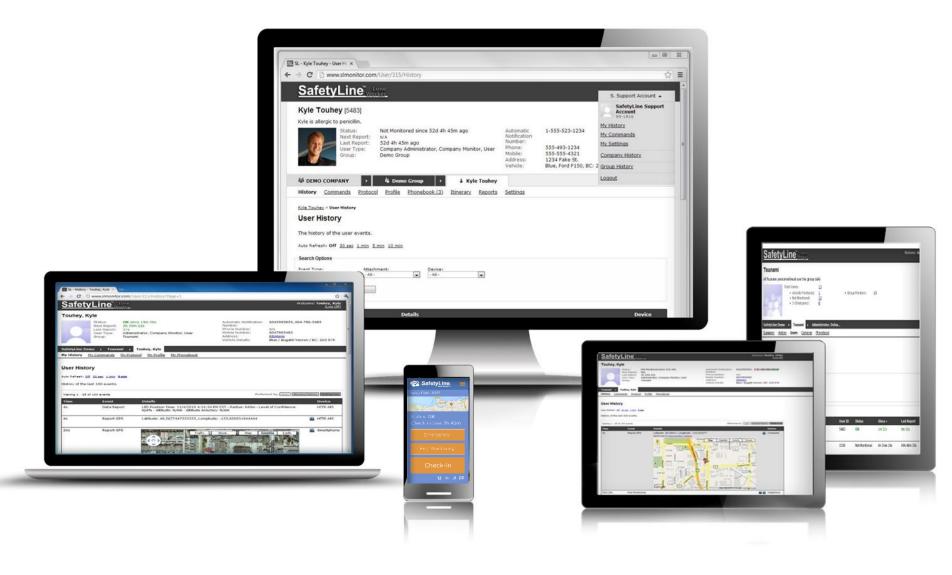

### MONITOR

# WEB

#### Benefits of SafetyLine

- Resolve Emergencies Quickly
- Voice and Text Messages
- GPS Mapping
- Full log of activity history