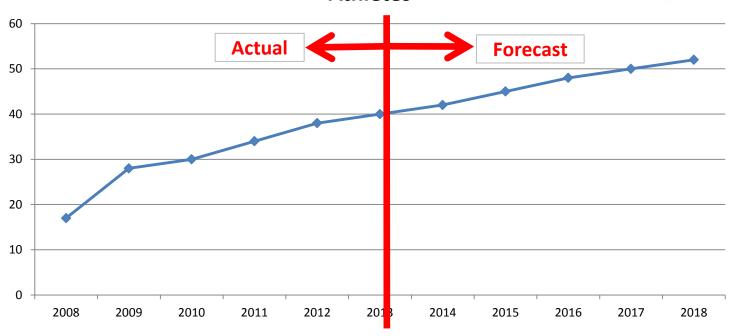

## Participation Growth

### **Telemark-Hosted BC Cup Home Club Registrations**

| Year | Total | Jackrabbits |
|------|-------|-------------|
| 2011 | 20    | 0           |
| 2012 | n/a   | n/a         |
| 2013 | 40    | 5           |
| 2014 | 75    | 15          |