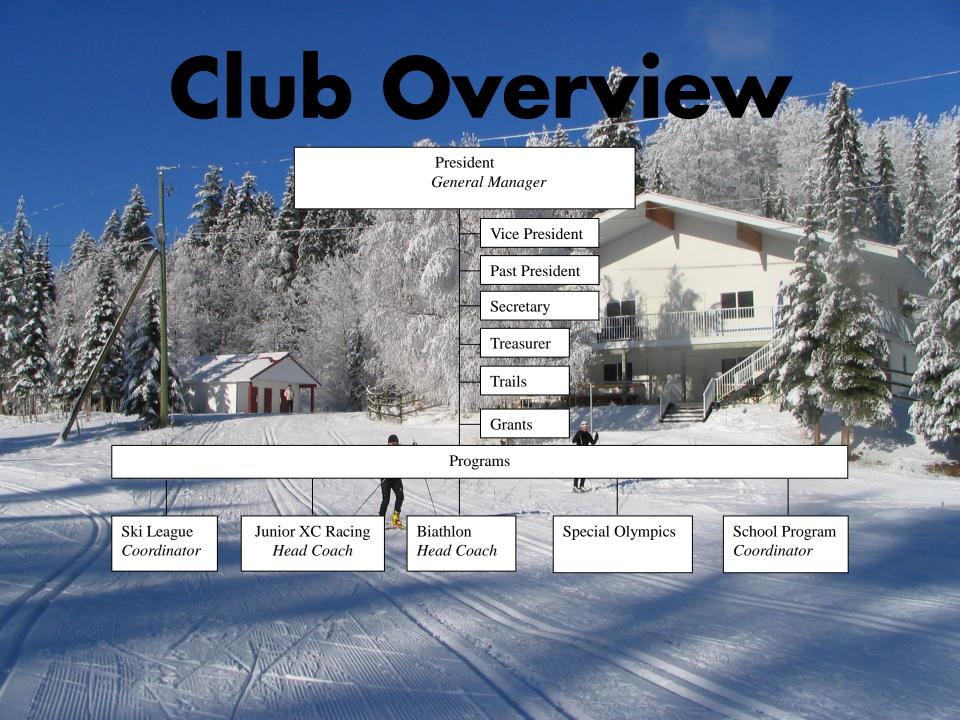

# Club Overview

- 1,100 members, 25% of which are race affiliated
- 6,000 day passes (100 per day)
- 2,500 school visits
- 150 jackrabbits / bunnyrabbits
- 40 race athletes
- Trails
  - 3 beginner
  - 3 intermediate
  - 3 long advanced
  - 3 snowshoe
- Club revenue \$285,000