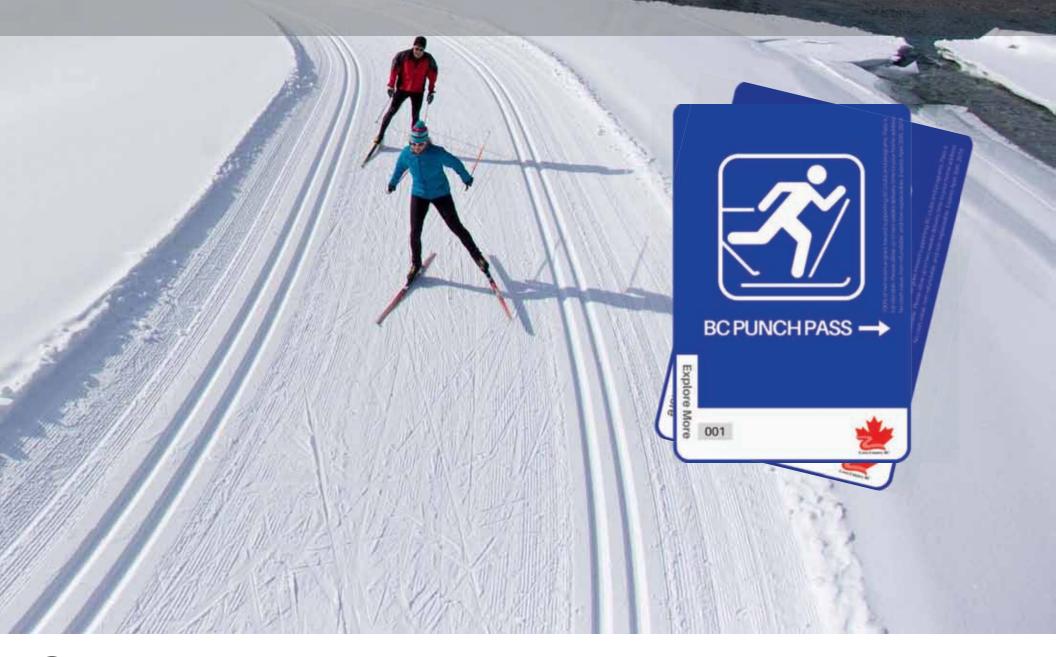

## BC PUNCH PASS

Explore BC on skis this season

Ski at 23 clubs: Sovereign Lake, Telemark, Nickel Plate, Revelstoke, Overlander, Skmana, Toby Creek/Nipika, Black Jack, Fernie, Golden, Kimberley, Nelson, Valhalla Hills, Cariboo, 100 Mile, Caledonia, Bulkley Valley, Mackenzie, Morice Mountain, Nechako, Omineca, Whiskey Jack and Snow Valley.

- **Explore More** ski once at seven clubs for \$49 (~\$100 value)
- **Double the Fun** ski twice at seven clubs for \$89 (~\$200 value)
- Nordic Nirvana ski twice at ALL participating clubs for \$199 (~\$500 value). BONUS: all Nordic Nirvana pass holders will get a Swix Gunde toque, first worn in 1974 by 6-time Olympic medalist, Gunde Svan (SWE).

100% of net proceeds will go to BC clubs and programs. Pass is transferable. Please ensure your mailing address is correct and please allow up to two weeks for delivery. No cash value, non-refundable and non-replaceable. Expires April 30th, 2018. Look for the BC Punch Pass on your club's membership registration on zone4.ca.